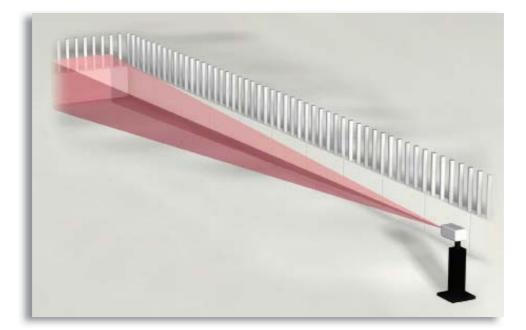

## Infrared for Outdoor Detector

The Infratronic is a rugged, outdoor, long-range passive infrared detector, designed to provide reliable intruder detection at distances of up to 150 meters. Detection of human body movements is achieved by monitoring changes of far infrared levels in the sensor's field of view.

The Infratronic detector ensures accurate detection in low visibility and extreme weather conditions. The detection algorithm compensates for slow temperature changes as well as other sources of false alarms such as bird flight crossing sensor path. The Infratronic is simple to install and maintain and used from a pillar-mounted position.