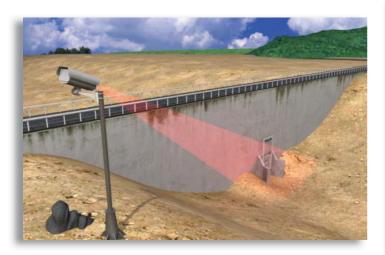

## Infrared for Outdoor Detector

The Infratronic is a rugged, outdoor, long-range passive infrared detector, designed to provide reliable intruder detection at distances of up to 150 meters. Detection of human body movements is achieved by monitoring changes of far infrared levels in the sensor's field of view.

The Infratronic detector ensures accurate detection in low visibility and extreme weather conditions. The detection algorithm compensates for slow temperature changes as well as other sources of false alarms such as bird flight crossing sensor path. The Infratronic is simple to install and maintain and used from a pillar-mounted position.