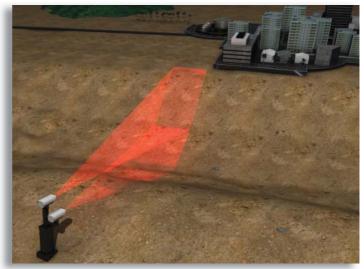

## Infrared for Outdoor Detector

The Infratronic is a rugged, outdoor, long-range passive infrared detector, designed to provide reliable intruder detection at distances of up to 150 meters. Detection of human body movements is achieved by monitoring changes of far infrared levels in the sensor's field of view.

The Infratronic detector ensures accurate detection in low visibility and extreme weather conditions. The detection algorithm compensates for slow temperature changes as well as other sources of false alarms such as bird flight crossing sensor path. The Infratronic is simple to install and maintain and used from a pillar-mounted position.