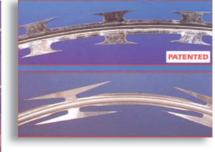

breach time and access control systems:

- Formidable physical barrier virtually impossible to climb
- Extremely hard to cut
- Can easily be added to existing fences, or used as a stand-alone perimeter fence
- Rigidity provides excellent foundation for a seismic intrusion detection system
- Easy installation
- Low-maintenance
- Sloped uprights available in various dimensions
  - Razor spacing: Dense 75 x 150 mm Regular 150 x 300 mm
  - Fence Height: Dense 1.6-2.4 meters (15 cm increments) Regular 1.6-2.4 meters (30 cm increments)





### **Razor Mesh Type**



# **Concertina Razor Wire**

### **Dimensions**:

Concertina barbed wire is available in the following diameters: 45 cm, 73 cm, 98 cm and 100 cm



## **Blade Style**

Concertinas are available with the following blade styles