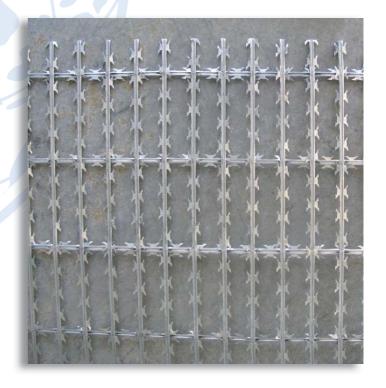

#### **Welded Razor Mesh Fence**

Its features are uniquely suitable for delaying breach time and access control systems:

- Formidable physical barrier virtually impossible to climb
- Extremely hard to cut
- Can easily be added to existing fences, or used as a stand-alone perimeter fence
- Rigidity provides excellent foundation for a seismic intrusion detection system
- Easy installation
- Low-maintenance
- Sloped uprights available in various dimensions
  - Razor spacing: Dense 75 x 150 mm Regular 150 x 300 mm
  - Fence Height: Dense 1.6-2.4 meters (15 cm increments) Regular 1.6-2.4 meters (30 cm increments)

### **Razor Mesh Type**