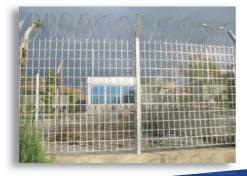

#### **Welded Razor Mesh Fence**

Its features are uniquely suitable for delaying breach time and access control systems:

- Formidable physical barrier virtually impossible to climb
- Extremely hard to cut
- Can easily be added to existing fences, or used as a stand-alone perimeter fence
- Rigidity provides excellent foundation for a seismic intrusion detection system
- Easy installation
- Low-maintenance
- Sloped uprights available in various dimensions
  - Razor spacing: Dense 75 x 150 mm Regular 150 x 300 mm
  - Fence Height: Dense 1.6-2.4 meters (15 cm increments) Regular 1.6-2.4 meters (30 cm increments)

### **Razor Mesh Type**