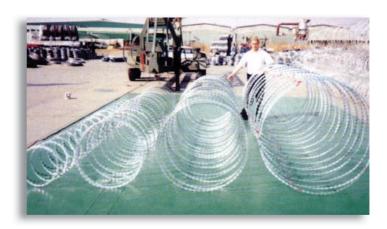

# **Concertina Razor Wire**

### **Dimensions**:

Concertina barbed wire is available in the following diameters: 45 cm, 73 cm, 98 cm and 100 cm