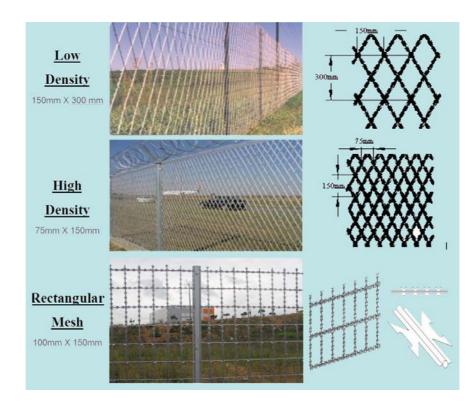

#### **Welded Razor Mesh Fence**

Its features are uniquely suitable for delaying breach time and access control systems:

- Formidable physical barrier virtually impossible to climb
- Extremely hard to cut
- Can easily be added to existing fences, or used as a stand-alone perimeter fence
- Rigidity provides excellent foundation for a seismic intrusion detection system
- Easy installation
- Low-maintenance
- Sloped uprights available in various dimensions
  - Razor spacing: Dense 75 x 150 mm Regular 150 x 300 mm
  - Fence Height: Dense 1.6-2.4 meters (15 cm increments) Regular 1.6-2.4 meters (30 cm increments)

### **Razor Mesh Type**