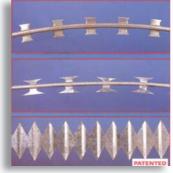

ng breach time and access control systems:

- Formidable physical barrier virtually impossible to climb
- Extremely hard to cut
- Can easily be added to existing fences, or used as a stand-alone perimeter fence
- Rigidity provides excellent foundation for a seismic intrusion detection system
- Easy installation
- Low-maintenance
- Sloped uprights available in various dimensions
  - Razor spacing: Dense 75 x 150 mm Regular 150 x 300 mm
  - Fence Height: Dense 1.6-2.4 meters (15 cm increments) Regular 1.6-2.4 meters (30 cm increments)





### **Razor Mesh Type**



# **Concertina Razor Wire**

### **Dimensions**:

Concertina barbed wire is available in the following diameters: 45 cm, 73 cm, 98 cm and 100 cm



## **Blade Style**

Concertinas are available with the following blade styles